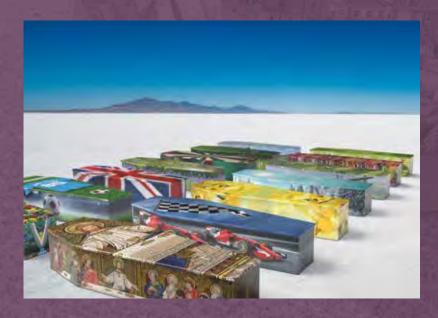

Incorporating a wide choice of themes, whether traditional or modern, floral or scenic, artistic or spiritual, our Persona range of printed coffins will help you bid a most fitting farewell.

Designs are constantly being added - check the Steve Soult Limited website for an up-to-date choice from our printed coffin range.

A collection of sophisticated original designs support the growing desire to honour and remember the life of an individual in a colourful and celebratory way.

Our themes recognise the need for the traditional, contemporary, reserved and adventurous. We have carefully selected images which capture the spirit of these themes and sensitively developed them into designs which are fully integrated into our handmade, wooden coffins.