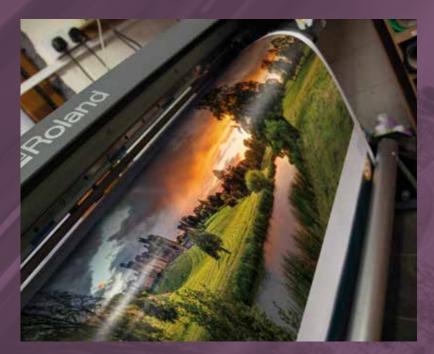

Constructed from wood, to our accredited impeccable standards, a high resolution design is printed and wrapped around the entire coffin and lid using a PVC-free wrap and water based inks, ensuring they are suitable for burial or cremation.

All Steve Soult Limited coffins are built to the same exacting hand crafted standards, which have earned us accreditation from the Guild of Master Craftsmen.

Eco-friendly PVC-free vinyl wraps are first printed with eco-friendly inks, to create vibrant and crisp, high resolution images.

A clear and high gloss, eco-friendly PVC-free vinyl laminate, then seals the wrap before being applied to the coffin by hand, resulting in a beautiful personal tribute with the effect of a highly polished finish.