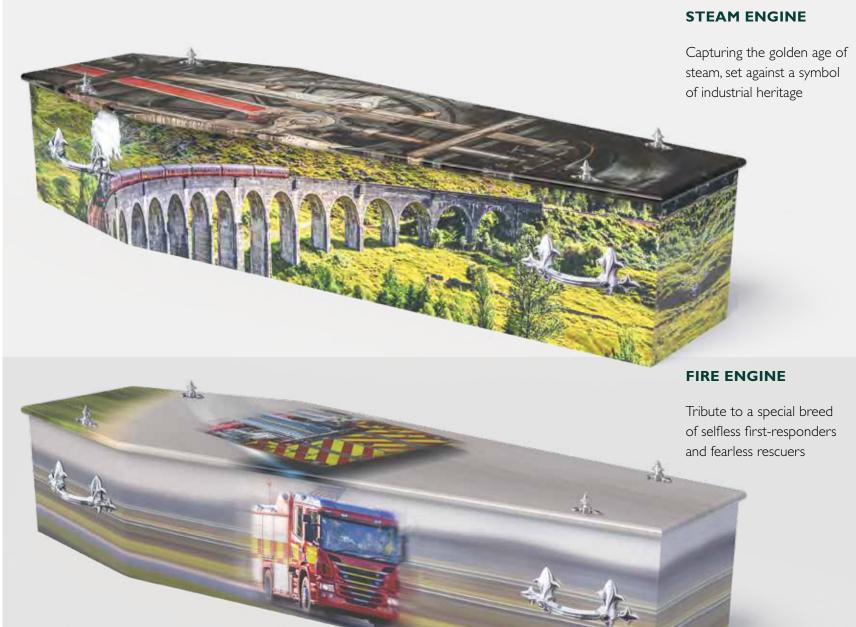

**TROPICAL ISLAND** 

Celebrate the individual personality of a dear and cherished companion

Hand crafted wood and high quality print combine in our themed, printed coffins

A portfolio of themes to reflect the identity and passions of a loved one