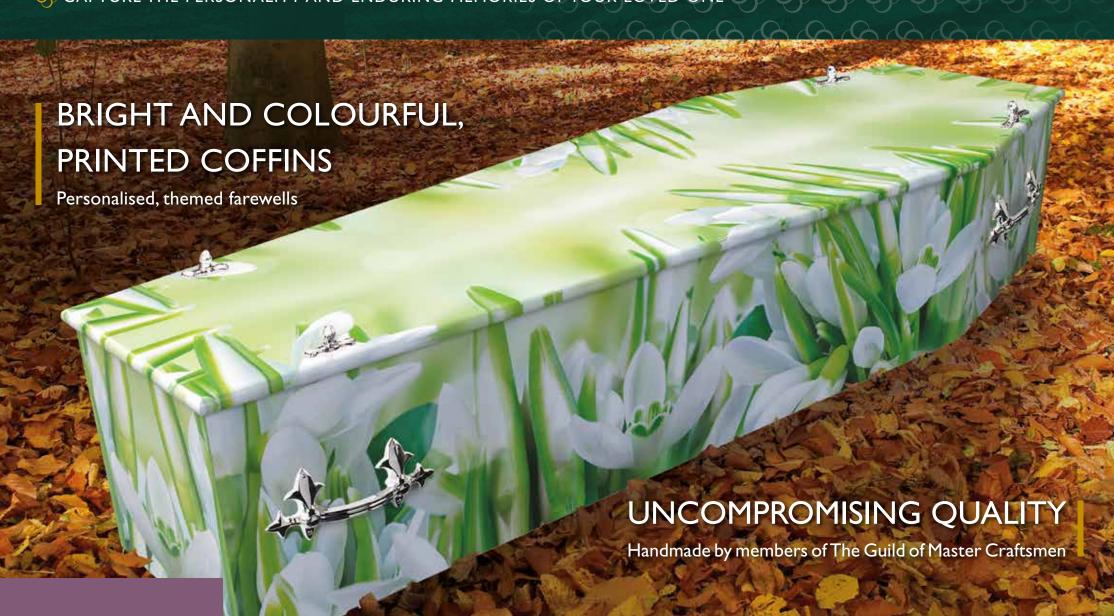

## PERSONA RANGE

Capturing the personality and enduring memories of a loved one calls for one of our most colourful, printed coffins. Constructed by hand to the highest standards, our Persona range of wooden coffins are striking and sophisticated, sensitively themed and form a wonderful personal tribute to your loved one.

Incorporating a wide choice of themes, whether traditional or modern, floral or scenic, artistic or spiritual, our Persona range of printed coffins will help you bid a most fitting farewell.

Designs are constantly being added - check the Steve Soult Limited website for an up-to-date choice from our printed coffin range.

Constructed from wood, to our accredited impeccable standards, a high resolution design is printed and wrapped around the entire coffin and lid using a PVC-free wrap and water based inks, ensuring they are suitable for burial or cremation.