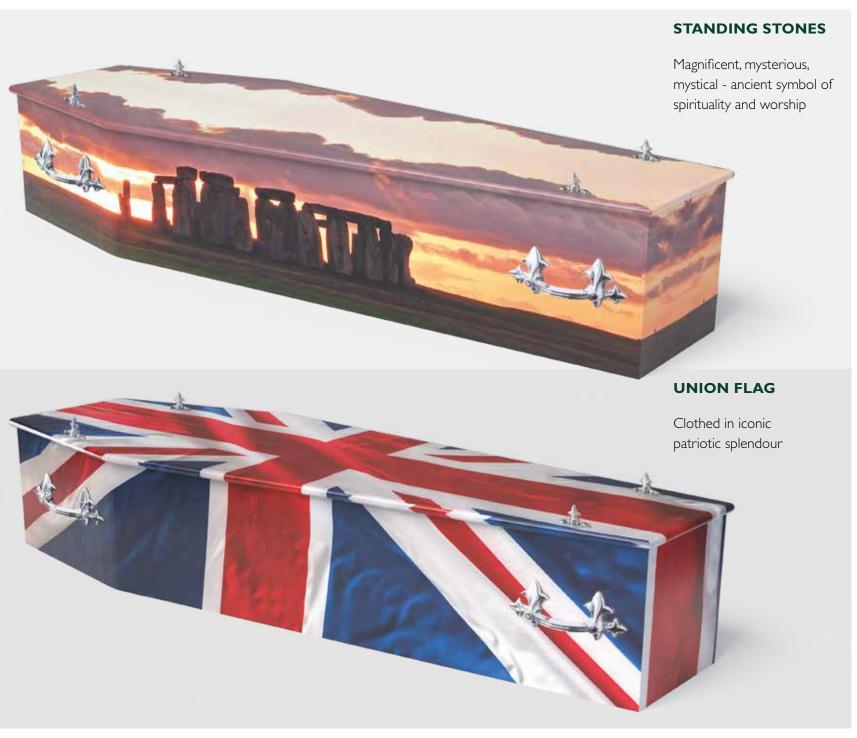

ty of a dear and cherished companion





Hand crafted wood and high quality print combine in our themed, printed coffins





A portfolio of themes to reflect the identity and passions of a loved one











DOG LOVER

Man's best friend, loyal companion and never tiring exercise partner

Beautiful designs, evoking memories of unique lives, loves and precious experiences











Celebrate the individual personality of a dear and cherished companion











A portfolio of themes to reflect the identity and passions of a loved one



Soothing melodies, rhythmic expression, capture the mood and be whisked away









Beautiful designs, evoking memories of unique lives, loves and precious experiences











Celebrate the individual personality of a dear and cherished companion











A portfolio of themes to reflect the identity and passions of a loved one



## ACCESSORIES

All that remains is to add those finishing touches to your personalised farewell. Compliment your design with fittings from our range available in gold or silver colour.









FLEUR GOLD



The perfect finishing touch to a special printed tribute



**NAMEPLATE SILVER** 



YORKREM SILVER

**NAMEPLATE GOLD** 



**FLEUR WREATH HOLDERS** 



PLUME WREATH HOLDERS

**FLEUR SILVER** 



#### Beautiful designs, evoking memories of unique lives, loves and

precious experiences

## DESIGNED TO INSPIRE MEMORIES

Our Persona range of bright and colourful printed coffins are created by our in-house team of professional designers, ensuring each design embodies the enviable Steve Soult Limited bra