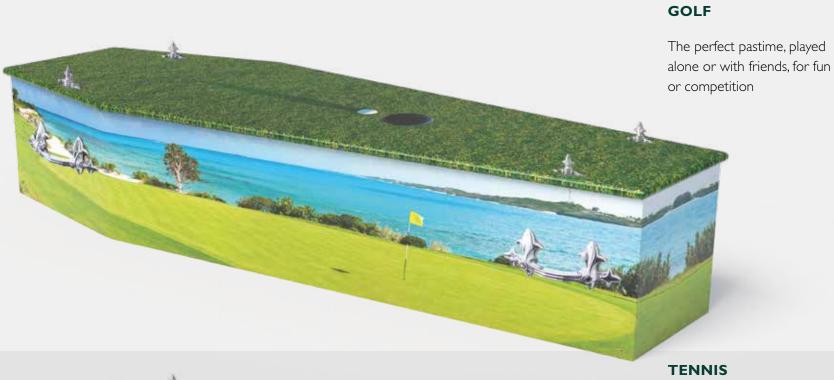

e Steve Soult Limited website for an up-to-date choice from our printed coffin range.

Constructed from wood, to our accredited impeccable standards, a high resolution design is printed and wrapped around the entire coffin and lid using a PVC-free wrap and water based inks, ensuring they are suitable for burial or cremation.

Steve Soult Limited are Master craftsmen and manufacture all their coffins on the edge of Sherwood Forest in Nottinghamshire.

Hand crafted wood and high quality print combine in our themed, printed coffins



A portfolio of themes to reflect the identity and passions of a loved one











Beautiful designs, evoking memories of unique lives, loves and precious experiences













Celebrate the individual personality of a dear and cherished companion















A portfolio of themes to reflect the identity and passions of a loved one







A unique range of professionally designed full product image wraps, applied by hand







Beautiful designs, evoking memories of unique lives, loves and precious experiences



**TROPICAL ISLAND** 









Celebrate the individual personality of a dear and cherished companion





Hand crafted wood and high quality print combine in our themed, printed coffins





A portfolio of themes to reflect the identity and passions of a loved one











DOG LOVER

Man's best friend, loyal companion and never tiring exercise partner

Beautiful designs, evoking memories of unique lives, loves and precious experiences











Celebrate the individual personality of a dear and cherished companion











A