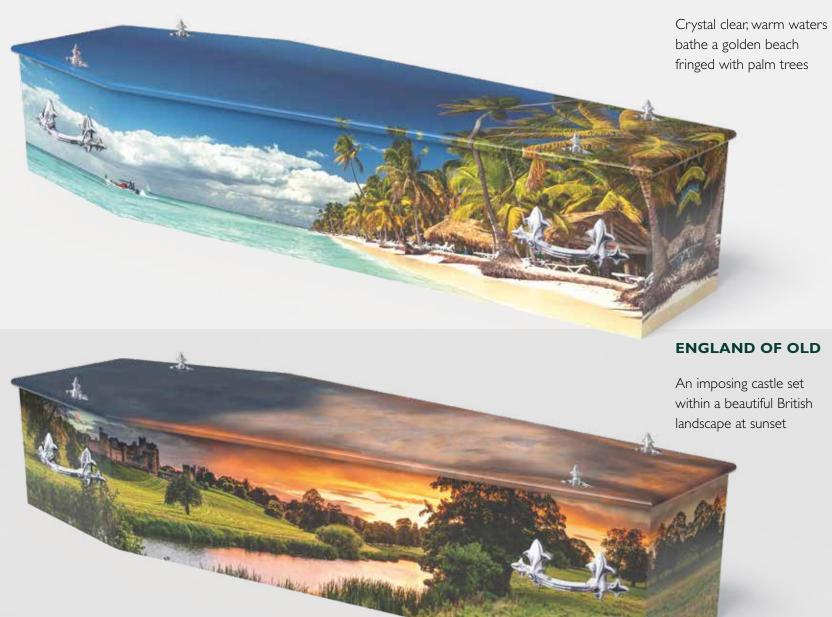

**TROPICAL ISLAND** 

Celebrate the individual personality of a dear and cherished companion

Hand crafted wood and high quality print combine in our themed, printed coffins

A portfolio of themes to reflect the identity and passions of a loved one