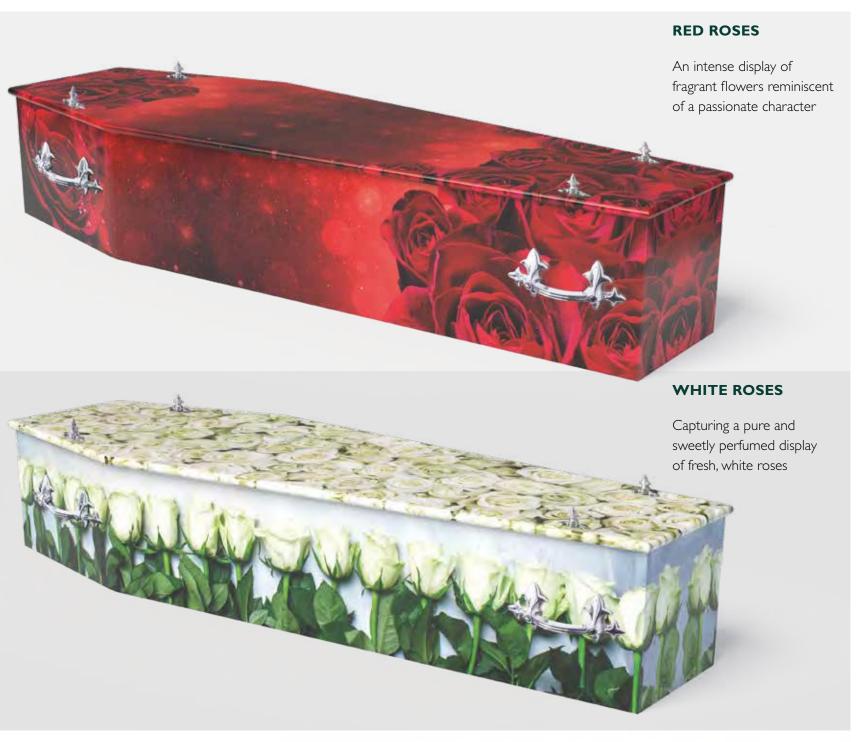

Constructed from wood, to our accredited impeccable standards, a high resolution design is printed and wrapped around the entire coffin and lid using a PVC-free wrap and water based inks, ensuring they are suitable for burial or cremation.

Steve Soult Limited are Master craftsmen and manufacture all their coffins on the edge of Sherwood Forest in Nottinghamshire.

Hand crafted wood and high quality print combine in our themed, printed coffins