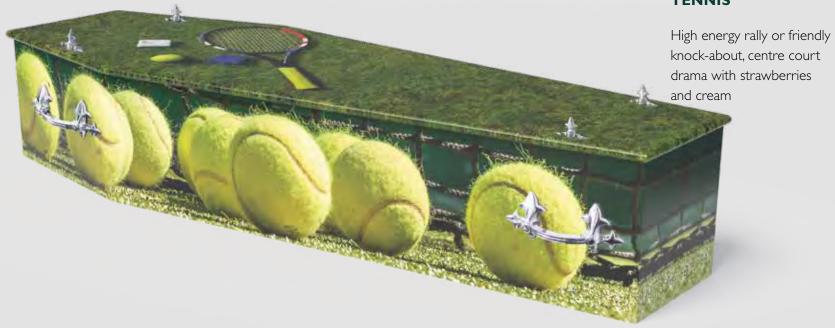

Steve Soult Limited website for an up-to-date choice from our printed coffin range.

Constructed from wood, to our accredited impeccable standards, a high resolution design is printed and wrapped around the entire coffin and lid using a PVC-free wrap and water based inks, ensuring they are suitable for burial or cremation.

Steve Soult Limited are Master craftsmen and manufacture all their coffins on the edge of Sherwood Forest in Nottinghamshire.

Hand crafted wood and high quality print combine in our themed, printed coffins



A portfolio of themes to reflect the identity and passions of a loved one











Beautiful designs, evoking memories of unique lives, loves and precious experiences













Celebrate the individual personality of a dear and cherished companion















A portfolio of themes to reflect the identity and passions of a loved one







A unique range of professionally designed full product image wraps, applied by hand







Beautiful designs, evoking memories of unique lives, loves and precious experiences



**TROPICAL ISLAND** 









Celebrate the individual personality of a dear and cherished companion





Hand crafted wood and high quality print combine in our themed, printed coffins





A portfolio of themes to reflect the identity and passions of a loved one











DOG LOVER

Man's best friend, loyal companion and never tiring exercise partner

Beautiful designs, evoking memories of unique lives, loves and precious experiences











Celebrate the individual personality of a dear and cherished companion











A p