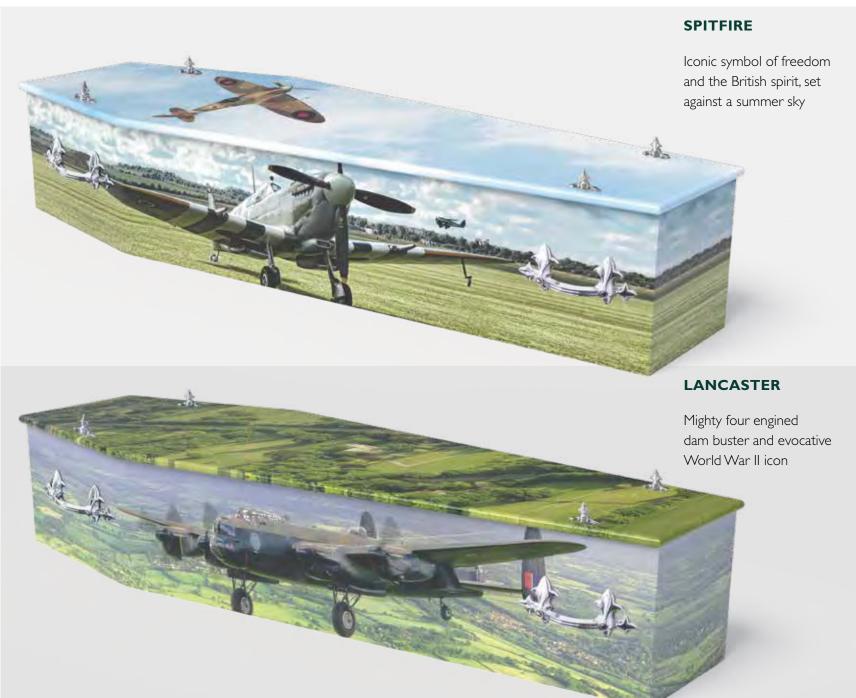

**TROPICAL ISLAND** 

Celebrate the individual personality of a dear and cherished companion

Hand crafted wood and high quality print combine in our themed, printed coffins

A portfolio of themes to reflect the identity and passions of a loved one